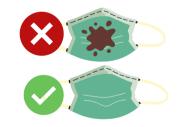

ကဘဉ်က: ဘၢနကိၥ်ပူးဒီ:နနါဒ့

နဖိဉ်တ<sup>ရ်</sup>က: ဘာမဲ၁်မ့ဝံၤသ့ကဆိုကွံ၁်နစု

ဖွဲ့တွဲတြက္ခေါတဘဉ်ထုး ကူ့၁တြက္သောမှ၁တစ္သာ

ဘ္**ဉ်လီးကွဲ**်ဘြဲ က:ဘာမဲ၁်

ဖြိုင်တီဉ်တင်္ဂကံ: ညဉ်မၤဘာမဲဉ်

တဘဉ်သူတၢ်က:ဘၢမဲ့၁် လၢအဘဉ်အၫတဖဉ်တ၈့ၤ

ဘ့ဉ်လီၤကွံဝ်တ<sup>င်္</sup>က: ဘျှံပွဲလောအပျုံး

သ့ကဆိုကွဲ၁်နစုတချု: နဖြိုဉ်ထီဉ်ဒီ: ဘ္ခဉ်လီၤကွဲ၁်တၫ်က:ဘၢမဲ၁်

ပဉ်ဃဉ်တ႑်က:ဘၢမဲဉ် လာတ႑်တဲ႖ိပူးတုးလာ နသ္နကဆိုအီးတက္နှာ်

ဘံယဆွဲအွုုဟာထုယ္ဦး ဆ:ဂ်ဥ္ပလယ်ဥ္

နတ်ဉ်နှ႑်အါထီဉ်တ႑်စ႑်တ႑်ကျိုးတဖဉ်သ့ဝဲဖဲ